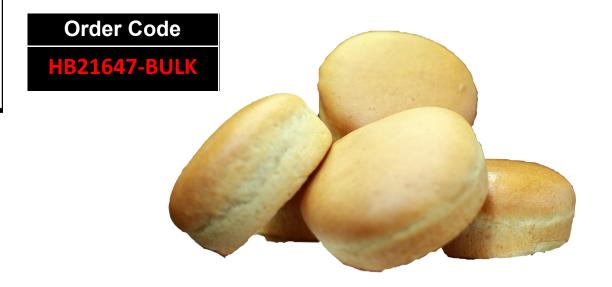

| Acid), Enzymes (Contains Wheat) and 2% or                                            |
| Less of Each of the Following: Salt.                                                 |
| CONTAINS: Egg, milk, wheat                                                           |



| Net Case Weight | Case Dimensions<br>(L*W*H) | Case Cube | Pallet Configuration | Cases / Pallet |
|-----------------|----------------------------|-----------|----------------------|----------------|
| 9.00 lbs.       | 18*12*9                    | 1.13      | 8 TIE BY 6 HIGH      | 56             |

INSTRUCTIONS/PREPARATION: Thaw out at room temperature or put in refrigerator for next day use at least 24 hours.

ALLERGENS: Contains Egg, Milk, Wheat ingredient. This finished product is produced in a nut-free facility.







10/1/2018