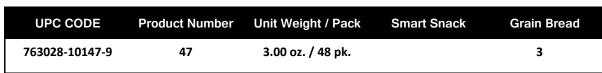

(ENRICHED WHEAT FLOUR NIACIN,                                                        |
| REDUCED IRON, THIAMIN MONONITRATE,                                                   |
| RIBOFLAVIN, FOLIC ACID), DATEM,                                                      |
| ENZYME, ASCORBIC ACID, L-CYSTEINE                                                    |
| MONOCHLORIDE), Whey, Preservative:                                                   |
| Wheat Flour(Wheat Flour, Niacin,Reduced Iron,Thiamin Mononitrate,Riboflavin,Folic    |
| Acid), Enzymes (Contains Wheat) and 2% or                                            |
| Less of Each of the Following: Salt.                                                 |
| CONTAINS: Egg, milk, wheat                                                           |



| Net Case Weight | Case Dimensions<br>(L*W*H) | Case Cube | Pallet Configuration | Cases / Pallet |
|-----------------|----------------------------|-----------|----------------------|----------------|
| 9.00 lbs.       | 18*12*9                    | 1.13      | 8 TIE BY 6 HIGH      | 56             |

INSTRUCTIONS/PREPARATION: Thaw out at room temperature or put in refrigerator for next day use at least 24 hours.

ALLERGENS: Contains Egg, Milk, Wheat ingredient. This finished product is produced in a nut-free facility.







10/1/2018