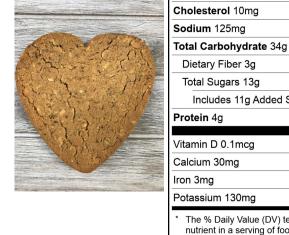

## **SINCE 1965**

Amount per serving

Saturated Fat 4g

Dietary Fiber 3g

Total Sugars 13g

Iron 3mg

nutrition advice.

Includes 11g Added Sugars

Trans Fat 0g

**Calories** 

Total Fat 11g

## **Oatmeal Heart**

| <b>Nutrition</b>                     | acts       | UPC CODE       | <b>Product Number</b> | Unit Weight / Pack | Smart Snack | <b>Grain Bread</b> |
|--------------------------------------|------------|----------------|-----------------------|--------------------|-------------|--------------------|
| 1 serving per container Serving size | 2 oz (57g) | 763028-99923-6 | 123                   | 2.00 oz. / 100 pk. |             | 1                  |
| Serving size                         | 2 02 (37g) |                |                       |                    |             |                    |

250

19%

6% 12%

10%

22%

% Daily Value

Carbohydrate 4 INGREDIENTS: Soy All Purpose Shortening (Soybean Oil and Hydrogenated Soybean Oil), Sugars, Brown, Whole Wheat Flour, Enriched bleached flour (Wheat Flour, Thiamin Mononitrate Niacin Reduced Iron, Riboflavin, Folic Acid), Malted Barley Flour., Oats, Raisins, Seedless, Eggs, Cane Granulated Sugar, Vanilla Artificial Blend (water, vanilla concentrate, Propylene Glycol, ethyl vanillin, Caramel Color), Spices, Cinnamon, Ground, Leavening Agents, Baking Soda, Salt, Leavening Agents- Baking Powder (Phosphate, Baking Soda), Spices, Ginger, Ground CONTAINS: egg, wheat