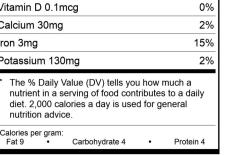

## **SINCE 1965**

Amount per serving

Saturated Fat 4g

Dietary Fiber 3g

Total Sugars 13g

Iron 3mg

nutrition advice.

Includes 11g Added Sugars

250

19%

6% 12%

10%

22%

% Daily Value

Carbohydrate 4 INGREDIENTS: Soy All Purpose Shortening (Soybean Oil and Hydrogenated Soybean Oil), Sugars, Brown, Whole Wheat Flour, Enriched bleached flour (Wheat Flour, Thiamin Mononitrate Niacin Reduced Iron, Riboflavin, Folic Acid), Malted Barley Flour., Oats, Raisins, Seedless, Eggs, Cane Granulated Sugar, Vanilla Artificial Blend (water, vanilla concentrate, Propylene Glycol, ethyl vanillin, Caramel Color), Spices, Cinnamon, Ground, Leavening Agents, Baking Soda, Salt, Leavening Agents- Baking Powder (Phosphate, Baking Soda), Spices, Ginger, Ground CONTAINS: egg, wheat