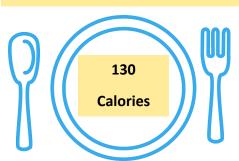

# **Nutrition Facts**

Serving Size 1 1/2 oz (43 g/1.5 oz) Servings Per Container 1

#### **Amount Per Serving**

Calories 130 Calories from Fat 30

|                   | % Daily Value*    |
|-------------------|-------------------|
| Total Fat 3.5g    | 6%                |
| Saturated Fat 2g  | 11%               |
| Trans Fat 0g      |                   |
| Cholesterol 0mg   | 0 %               |
| Sodium 180mg      | 8%                |
| Total Carbohydrat | te 21g <b>7</b> % |
| Dietary Fiber 2g  | 8%                |
|                   |                   |

#### Protein 3g

Sugars 3g

Fat 9 •

| Vitamin A 0% | <ul> <li>Vitamin C 4%</li> </ul> |
|--------------|----------------------------------|
| Calcium 4%   | <ul> <li>Iron 6%</li> </ul>      |

\* Percent Daily Values are based on a 2,000 calorie diet. Your daily values may be higher or lower depending on your calorie needs.

|                    | Calories  | 2,000    | 2,500    |  |
|--------------------|-----------|----------|----------|--|
| Total Fat          | Less than | 65 g     | 80 g     |  |
| Sat Fat            | Less than | 20 g     | 25 g     |  |
| Cholesterol        | Less than | 300 mg   | 300 mg   |  |
| Sodium             | Less than | 2,400 mg | 2,400 mg |  |
| Total Carbohydrate |           | 300 g    | 375 g    |  |
| Dietary Fiber      |           | 25 g     | 30 g     |  |
| Calories per gram: |           |          |          |  |