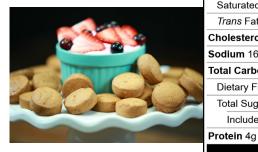

## **Gingerbread Bites**

7%

14%

11%

0%

0% 4%

10%

4%

4% 2%

| Nutrition                                     | Facts                         | UPC CODE                                                                                             | Product Number             | Unit Weight / Pack | Smart Snack          | Grain Bread    |  |  |
|-----------------------------------------------|-------------------------------|------------------------------------------------------------------------------------------------------|----------------------------|--------------------|----------------------|----------------|--|--|
| 1 serving per containe<br><b>Serving size</b> | er<br>2 1/4 oz (64g)          | 763028-00116-8                                                                                       | 116                        | 2.25 oz. / 72 pk.  |                      | 2              |  |  |
| Amount per serving<br>Calories                | <b>200</b><br>% Daily Value * | Net Case Weight                                                                                      | Case Dimensions<br>(L*W*H) | Case Cube          | Pallet Configuration | Cases / Pallet |  |  |
| Total Fat 3g                                  | 4%                            | 10.13 lbs.                                                                                           | 18*12*9                    | 1.13               | 8 TIE BY 6 HIGH      | 56             |  |  |
| Saturated Fat 1g                              | 5%                            |                                                                                                      |                            |                    |                      |                |  |  |
| <i>Trans</i> Fat 0g                           |                               | INSTRUCTIONS/PREPARATION: Thaw to room temperature or pull day before & store in cooler. Serve Warm. |                            |                    |                      |                |  |  |
| Cholesterol Omg                               | 0%                            | Oven heat 200 F or steam table heat.                                                                 |                            |                    |                      |                |  |  |