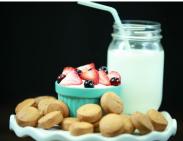

Sodium 160mg

Vitamin D 0mcg

Potassium 220mg

Vitamin A 40mcg

Vitamin C 1mg

Calcium 50mg

Iron 1.9mg

Total Carbohydrate 39g **Dietary Fiber 3g** 

Includes 0g Added Sugars

Spices, Ginger, Ground, Spices, Cloves, Ground, Salt, Preservative: Wheat Flour(Wheat

Flour, Niacin, Reduced Iron, Thiamin Mononitrate, Riboflavin, Folic Acid), Enzymes (Contains Wheat) and 2% or Less of Each of

the Following: Salt.

CONTAINS: wheat

Total Sugars 13g





| 23200 | * The % Daily Value (DV) tells you how much a<br>nutrient in a serving of food contributes to a<br>daily diet. 2,000 calories a day is used for<br>general nutrition advice.                                                                                                                                                                                                                                                                                                                              |  |  |  |  |
|-------|-----------------------------------------------------------------------------------------------------------------------------------------------------------------------------------------------------------------------------------------------------------------------------------